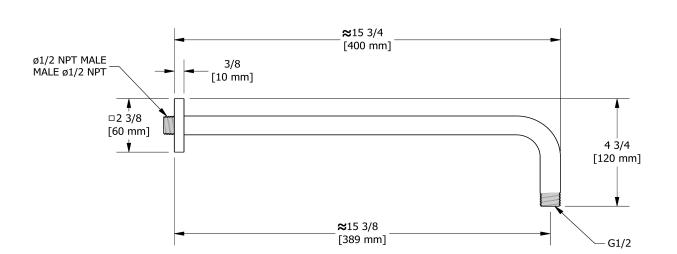

40 cm (16") shower arm **560** 

# **Descriptions**

• ½" inlet male NPT

• Square flange with set screw